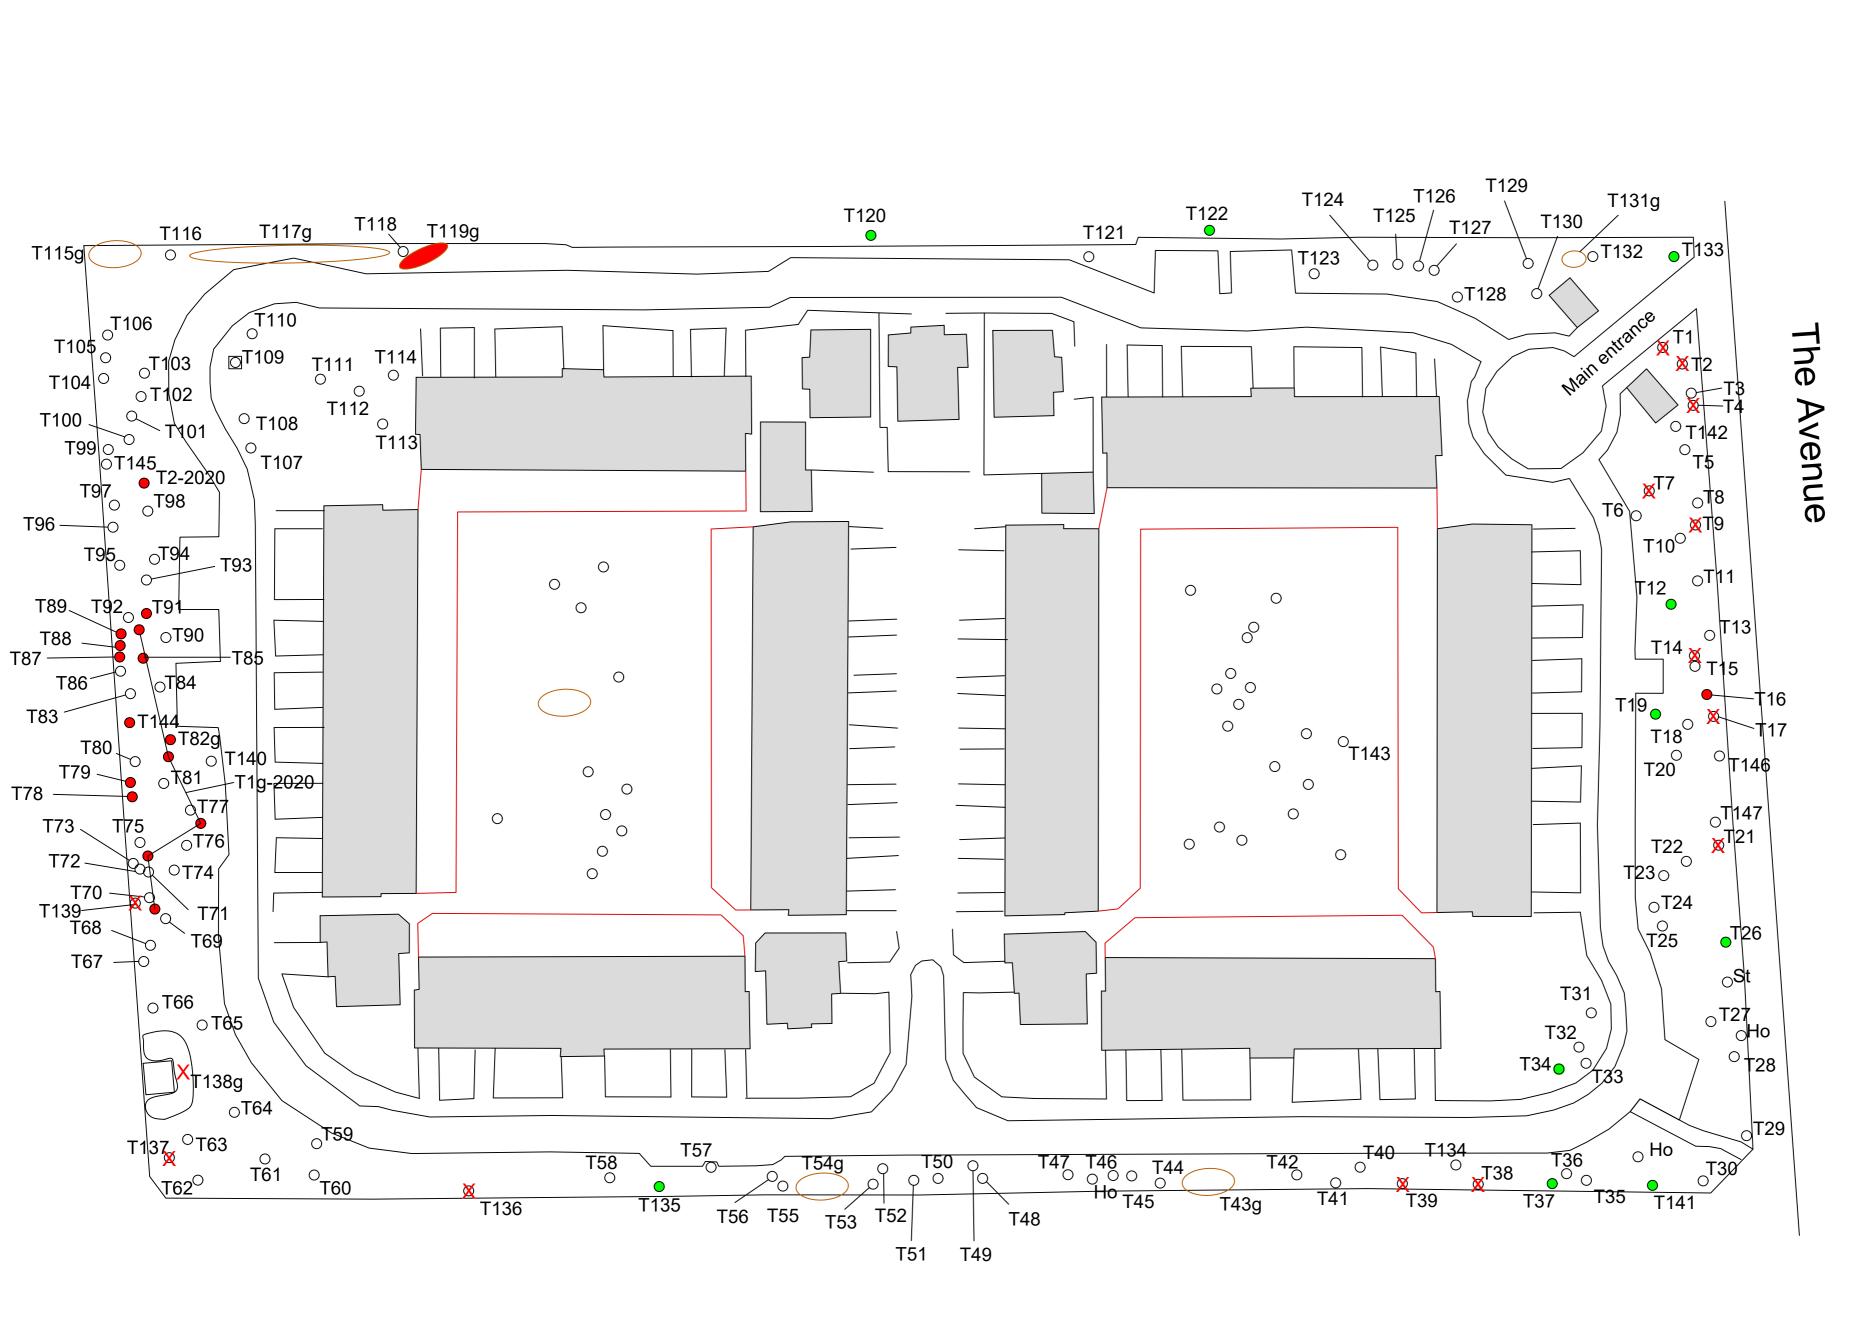

| Cerne Abbas, 46 The Avenue, Poole              | П                                                                                                                                                         |
|------------------------------------------------|-----------------------------------------------------------------------------------------------------------------------------------------------------------|
| TS/41120/AL                                    | <u>a</u>                                                                                                                                                  |
| Plan TC1, Tree Location Plan                   | 5                                                                                                                                                         |
| 1 September 2020                               |                                                                                                                                                           |
| Not produced to scale.                         |                                                                                                                                                           |
| Work T13 Tree Number                           | Tree no<br>longer<br>present                                                                                                                              |
| Work Category (see report for further d        | letails)                                                                                                                                                  |
| Tree felling.                                  |                                                                                                                                                           |
|                                                |                                                                                                                                                           |
| Tree pruning.                                  |                                                                                                                                                           |
| Tree pruning.  General tree maintenance.       |                                                                                                                                                           |
|                                                |                                                                                                                                                           |
| General tree maintenance.                      |                                                                                                                                                           |
| General tree maintenance.  Further Inspection. |                                                                                                                                                           |
|                                                | TS/41120/AL  Plan TC1, Tree Location Plan  1 September 2020  Not produced to scale.  Work Category  Tree Number  Work Category (see report for further of |